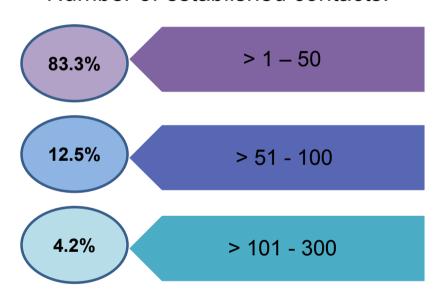

#### **Effectiveness of participation**

Number of established contacts:

87% of exhibitors achieved the proposed goals

73% were satisfied with the number and quality of visitors