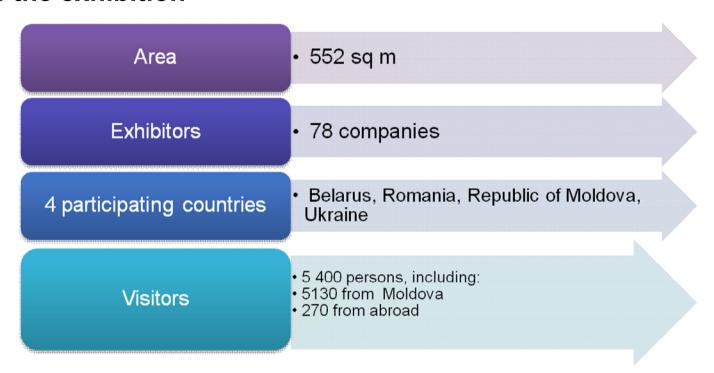

#### Statistics of the exhibition

"The exhibition is of a particular interest to us, it presents a unique opportunity to see the offer of Moldovan manufacturers and to meet them face to face. In this context, I would like to mention the quality of foods produced in Moldova".

In the business program of the exhibition took part 382 professionals.